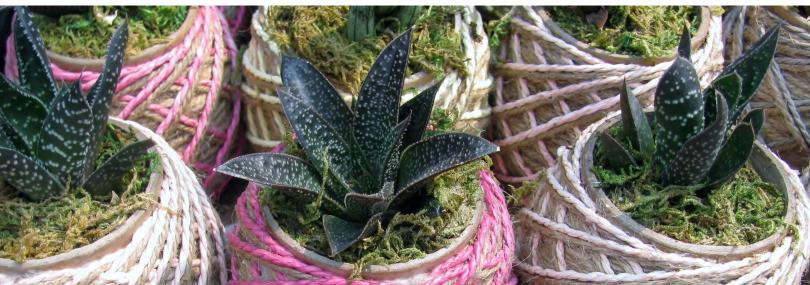

### INTRODUCTION

Plantscape Rope Bucket is a freestanding planter wrapped in rope. The rope serves as a structure that holds the greenery. Together they are an abstraction of a path through the jungle.

### EXPERIENCE MOVEMENT

Ropes often guide movement. They can be railings on a bridge or support for a swing. Ropes can also guide eyes even when they are stationary. They suggest pathways as they stretch from forest to mountain tops.