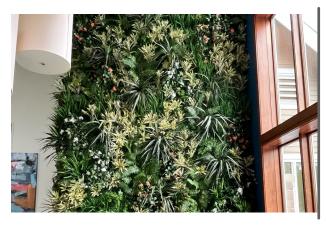

### INTRODUCTION

Plantscape Rope Bucket is a freestanding planter wrapped in rope. The rope serves as a structure that holds the greenery. Together they are an abstraction of a path through the jungle.

### EXPERIENCE MOVEMENT

Ropes often guide movement. They can be railings on a bridge or support for a swing. Ropes can also guide eyes even when they are stationary. They suggest pathways as they stretch from forest to mountain tops.