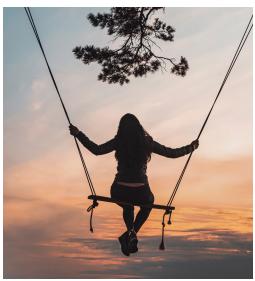

### EXPERIENCE MOVEMENT

Ropes often guide movement. They can be railings on a bridge or support for a swing. Ropes can also guide eyes even when they are stationary. They suggest pathways as they stretch from forest to mountain tops.