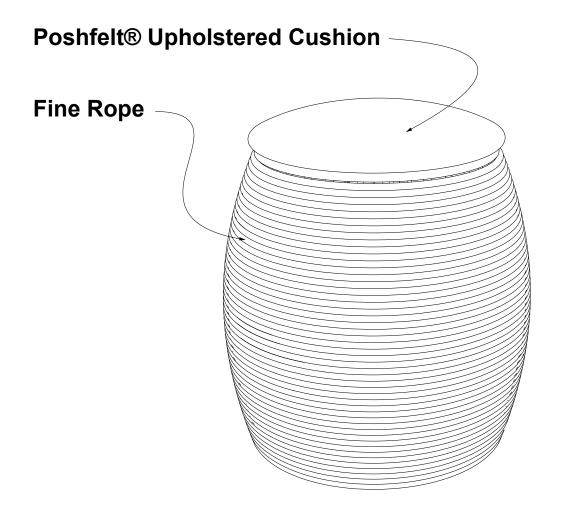

PERSPECTIVE VIEW

ELEVATIONS

### SPECIFICATIONS

| PRODUCT ID     | BIO-RBK-001                                                                          |
|----------------|--------------------------------------------------------------------------------------|
| CONTENT        | ThermaLeaf® Inherently Fire Retardant Foliage, Soundcore® Recycled PET Acoustic Felt |
| DURABILITY     | Impact resistant, shock absorbant                                                    |
| WEATHERING     | Non-deteriorating, non-hygroscopic, colorfast                                        |
| MAINTENANCE    | Clean with vacuum or light dusting                                                   |
| WARRANTY       | Comes with industry-leading standard warranty                                        |
| ENVIRONMENTAL  | LEEDv4, VOC free, 100% recyclable, non-toxic, non-allergenic, anti-microbial         |
| INSTALLATION   | Plantscape Installation Systems are product specific                                 |
| ACOUSTICS      | Provides acoustic dampening                                                          |
| FLAMMABILITY   | ASTM E84: Class A                                                                    |
| SUSTAINABILITY | Made from 60% recycled content and is 100% recyclable                                |