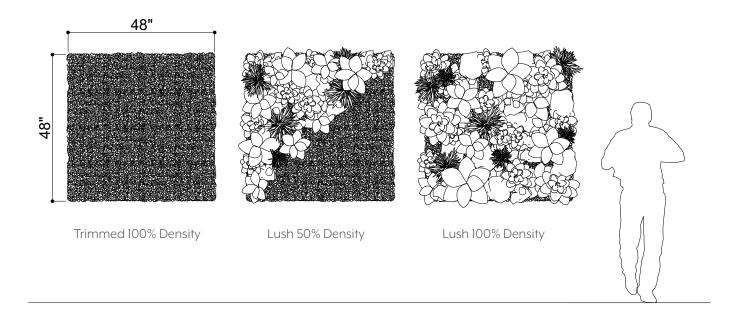

#### THERMALEAF® FOLIAGE SYSTEMS

We offer foliage systems for every project and environment type, ranging from live plants to preserved options, to long-lasting replica greenery. Interior vegetation must pass strict fire codes, and ThermaLeaf® greenery ensures fire code compliance as the safest commercially available foliage - that means complete design flexibility with guaranteed feasibility.

#### REPLICA GREENERY

Replica greenery is the most versatile indoor foliage system, with a massive variety of plant types that can be mixed and matched regardless of atmospheric conditions.

#### PRESERVED GREENERY

Preserved greenery maintains the appearance of live plants with less ongoing maintenance. While not every plant can be preserved, certain fronds and reindeer moss remain incredibly popular choices.

#### LIVE GREENERY

Live greenery has a soothing presence and invokes a greater sense of wellness and sustainability. Some conditions may limit the viability of live greenery, as it is climate-sensitive and requires ongoing care.