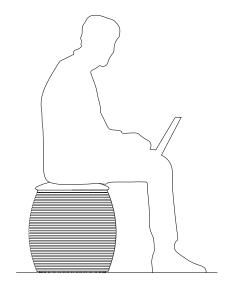

### INTRODUCTION

Plantscape Rope Bucket is a freestanding planter wrapped in rope. The rope serves as a structure that holds the greenery. Together they are an abstraction of a path through the jungle.

### EXPERIENCE MOVEMENT

Ropes often guide movement. They can be railings on a bridge or support for a swing. Ropes can also guide eyes even when they are stationary. They suggest pathways as they stretch from forest to mountain tops.