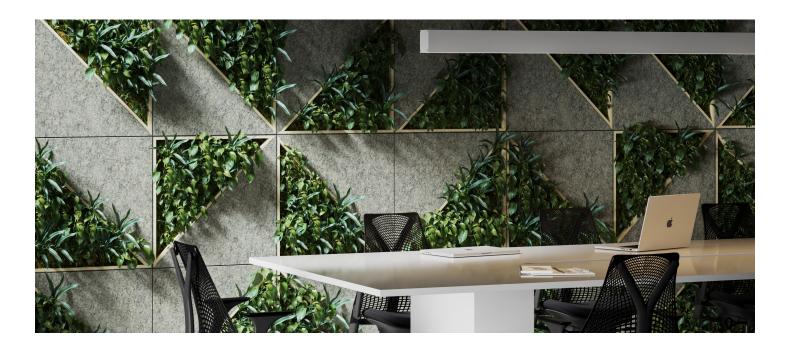

### INTRODUCTION

Plantscape Rope Bucket is a freestanding planter wrapped in rope. The rope serves as a structure that holds the greenery. Together they are an abstraction of a path through the jungle.

### EXPERIENCE MOVEMENT

Ropes often guide movement. They can be railings on a bridge or support for a swing. Ropes can also guide eyes even when they are stationary. They suggest pathways as they stretch from forest to mountain tops.