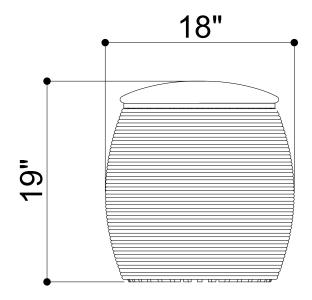

# PRONT VIEW

### SPECIFICATIONS

| PRODUCT ID     | BIO-RBK-001                                                                          |
|----------------|--------------------------------------------------------------------------------------|
| CONTENT        | ThermaLeaf® Inherently Fire Retardant Foliage, Soundcore® Recycled PET Acoustic Felt |
| DURABILITY     | Impact resistant, shock absorbant                                                    |
| WEATHERING     | Non-deteriorating, non-hygroscopic, colorfast                                        |
| MAINTENANCE    | Clean with vacuum or light dusting                                                   |
| WARRANTY       | Comes with industry-leading standard warranty                                        |
| ENVIRONMENTAL  | LEEDv4, VOC free, 100% recyclable, non-toxic, non-allergenic, anti-microbial         |
| INSTALLATION   | Plantscape Installation Systems are product specific                                 |
| ACOUSTICS      | Provides acoustic dampening                                                          |
| FLAMMABILITY   | ASTM E84: Class A                                                                    |
| SUSTAINABILITY | Made from 60% recycled content and is 100% recyclable                                |