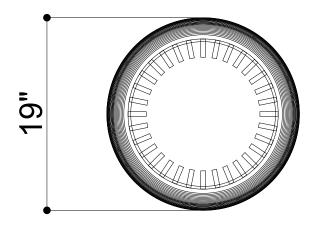

# 1 TOP VIEW

### SPECIFICATIONS

| PRODUCT ID     | BIO-RBK-001                                                                          |
|----------------|--------------------------------------------------------------------------------------|
| CONTENT        | ThermaLeaf® Inherently Fire Retardant Foliage, Soundcore® Recycled PET Acoustic Felt |
| DURABILITY     | Impact resistant, shock absorbant                                                    |
| WEATHERING     | Non-deteriorating, non-hygroscopic, colorfast                                        |
| MAINTENANCE    | Clean with vacuum or light dusting                                                   |
| WARRANTY       | Comes with industry-leading standard warranty                                        |
| ENVIRONMENTAL  | LEEDv4, VOC free, 100% recyclable, non-toxic, non-allergenic, anti-microbial         |
| INSTALLATION   | Plantscape Installation Systems are product specific                                 |
| ACOUSTICS      | Provides acoustic dampening                                                          |
| FLAMMABILITY   | ASTM E84: Class A                                                                    |
| SUSTAINABILITY | Made from 60% recycled content and is 100% recyclable                                |