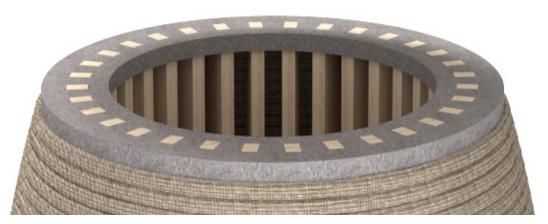

### INTRODUCTION

Plantscape Rope Bucket is a freestanding planter wrapped in rope. The rope serves as a structure that holds the greenery. Together they are an abstraction of a path through the jungle.

#### **GREENERY CONFIGURATIONS**